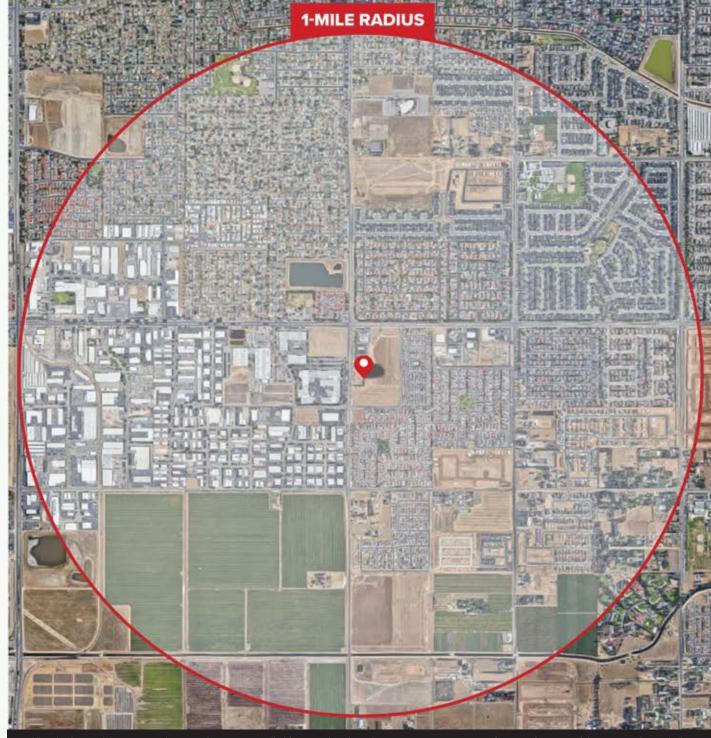

# FOWLER/SHIELDS DEMOGRAPHICS

WITHIN 1-MILE RADIUS

| 2022 Estimated Population | 13,489 |
|---------------------------|--------|

2022 Estimate Households 4.108

2022 Persons Per Household 3.39

2022 Median Age 32.7

2022 Average Household Income \$102,850

2022 Median Household Income \$85,649

2020 Estimated Total Businesses 646

2020 Estimated Total Employees 5,945

2027 Projected Population 15,270

2027 Projected Households 4,500

2024 Projected Total Businesses 670

2024 Projected Total Employees 6,057

#### STUDENT ENROLLMENT IN AREA SCHOOLS

2022 - 2023 SCHOOL YEAR

Clovis East High School 2,715

Reyburn Intermediate School 1,497

Roger Oraze Elementary School

Virginia Boris Elementary School

557

852