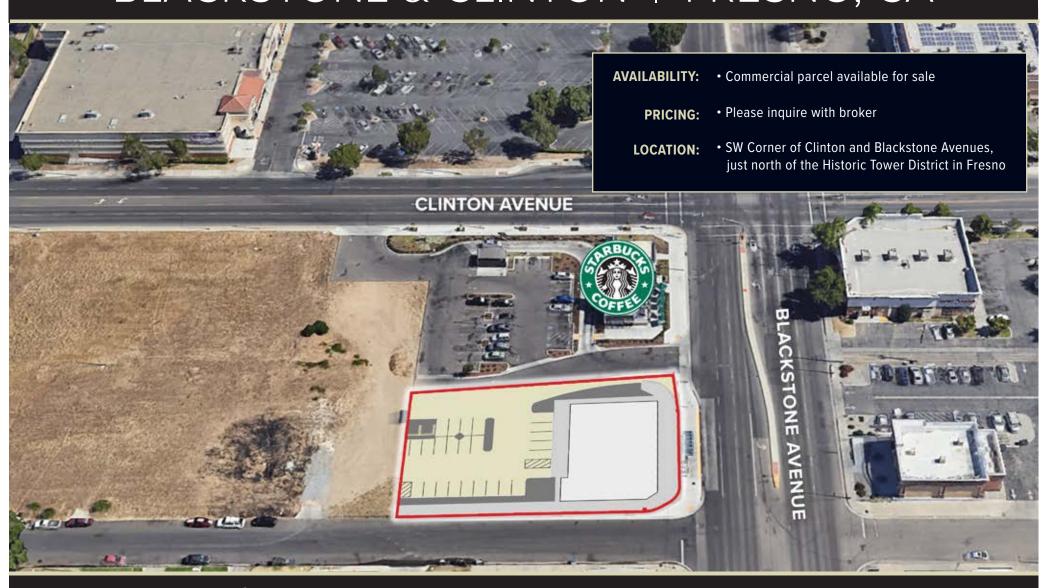

# COMMERCIAL PARCEL FOR SALE BLACKSTONE & CLINTON | FRESNO, CA

### SITE PLAN AND AVAILABILITY

**CLINTON AVENUE** 

Site map is artistic interpretation. All features, measurements, landscaping, and design elements are subject to change without notice or obligation.