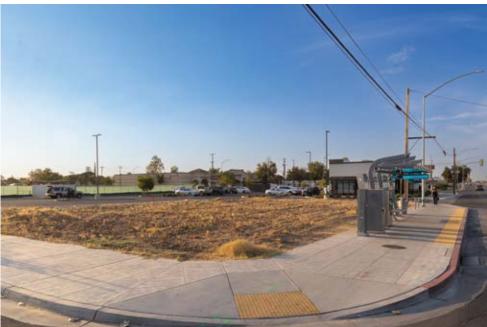

2024 Projected Total Businesses | 715   |
|---------------------------------|-------|
| 2024 Projected Total Employees  | 9,523 |

#### STUDENT ENROLLMENT IN AREA SCHOOLS

2022 - 2023 SCHOOL YEAR
Fresno High School 2,214

Design Science Middle School 266

Fort Miller Middle School 687

Fresno City College 20,888

Heaton Elementary School 545

Hamilton Elementary School 743



DRE LICENSE #01258537

### SITE PLAN AND AVAILABILITY

**CLINTON AVENUE** 





Site map is artistic interpretation. All features, measurements, landscaping, and design elements are subject to change without notice or obligation.



#### **LEASING INQUIRIES:**

Call/Text: (559) 890-2214

Email: Commercial-Leasing@GVHomes.com

**GVCommercial.com** 

Contractor License #586845 | DRE License #0128537

## SITE PHOTOS









### **LEASING INQUIRIES:**

Call/Text: (559) 890-2214

Email: Commercial-Leasing@GVHomes.com

**GVCommercial.com** 

Contractor License #586845 | DRE License #0128537